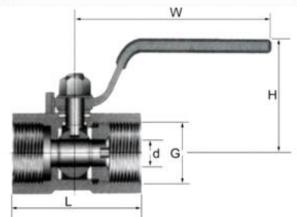

| Dimensions (mm) |      |      |      |     |         |
|-----------------|------|------|------|-----|---------|
| SIZE            | d    | L    | Н    | W   | Wt (kg) |
| 1/4"            | 5    | 39   | 35   | 64  | 0.07    |
| 3/8"            | 7    | 44   | 37   | 70  | 0.1     |
| 1/2"            | 9.2  | 56.5 | 43.5 | 90  | 0.16    |
| 3/4"            | 12.5 | 58   | 47   | 90  | 0.25    |
| 1"              | 15   | 70   | 50   | 103 | 0.43    |
| 1 1/4"          | 20   | 78   | 57   | 103 | 0.7     |
| 1 1/2"          | 24.5 | 83   | 69   | 127 | 0.83    |
| 2"              | 32   | 100  | 74.5 | 127 | 1.5     |