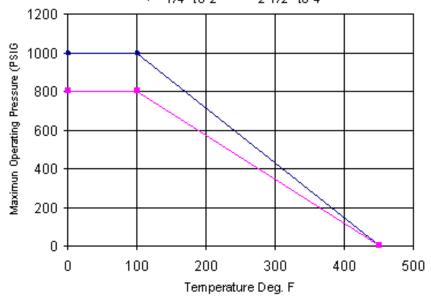

## **V1: Reduced Port Ball Valve Specifications**

| Model: V1 Specifications                              |  |  |  |
|-------------------------------------------------------|--|--|--|
| One Piece Reduced Port 316 Stainless Steel Ball Valve |  |  |  |
| Maximum Operating Pressure: 1000 PSIG @ 100°F WOG*    |  |  |  |
| Operating Temperature Range: -60 to 450°F*            |  |  |  |
| End Connections: NPT Threaded with Padlocking device  |  |  |  |